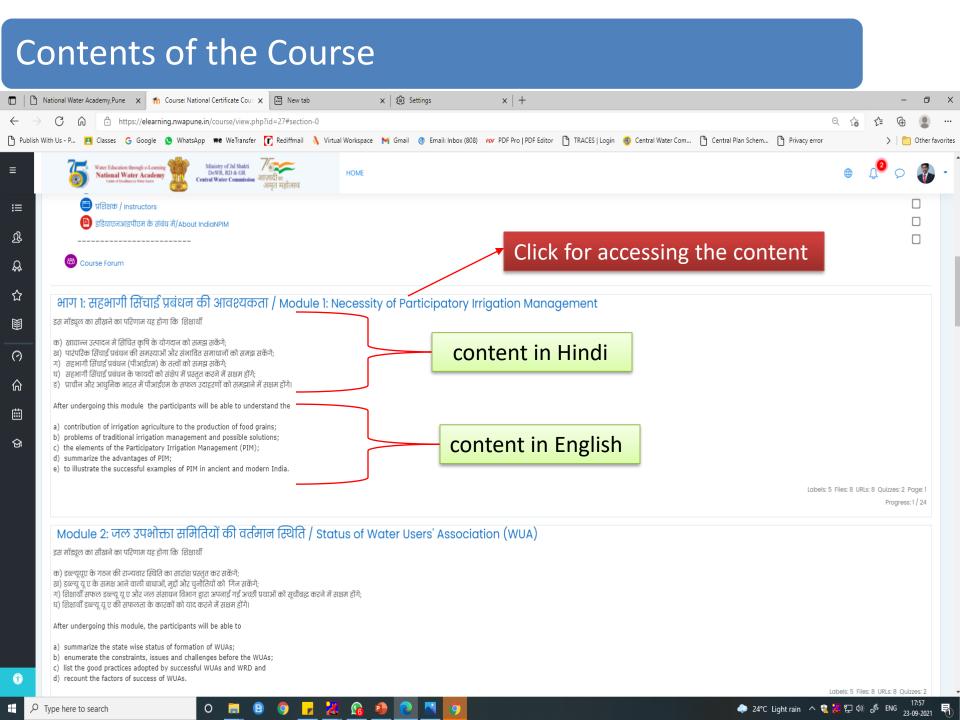

n/login/confirm.php?data=MDjDfDyFQKFP1PQ/geecnu

In most mail programs, this should appear as a blue link which you can just click on. If that doesn't work, then cut and paste the address into the address line at the top of your web browser window.

If you need help, please contact the site administrator,

Admin User

Reply Forward

Click the activation click the link directly for activation. Else, copy the link and paste it in address bar and press enter key for activation of the account

Note: Open the email used for registration. Some times, activation link will not be received in Inbox. Hence Spam folder also need to be checked.

11:08 AM (52 minutes ago)

#### Confirmation of Registration...



#### Accessing the courses



### Accessing the course

0



### Contents of the Course





#### Contents....



#### Attempting Quiz

|                                                                                                  | 🗅 National Water Academy,Pune x 🌴 Course: National Certificate Cour x 🖾 New tab x 🖏 Settings x +