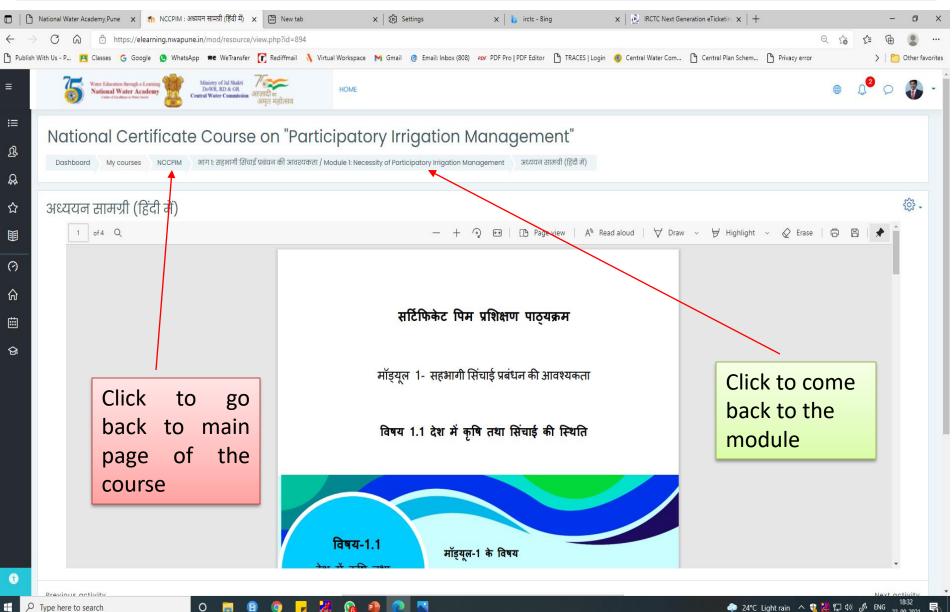

| in へ 我 🎽 🖫 🕼 🖋 ENG 18:08 🛃                                                                      |

## Attempting Quiz...



## Navigating through the modules



23-09-2021

|              | Navigating throug                                                                                       | n the modules                                                                                                                                                                                                     |                                             |
|--------------|---------------------------------------------------------------------------------------------------------|-------------------------------------------------------------------------------------------------------------------------------------------------------------------------------------------------------------------|---------------------------------------------|
|              | 👌 Natio