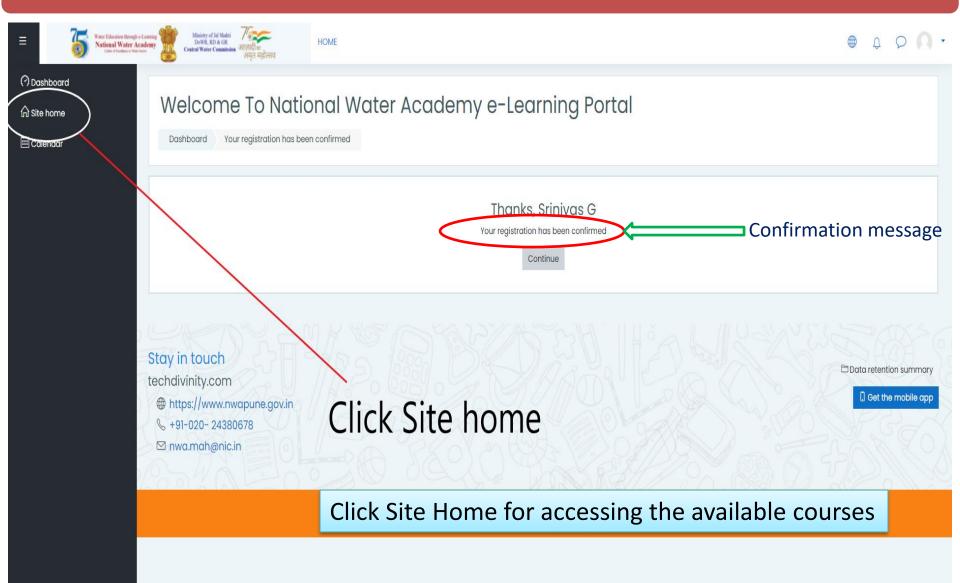

ss.

To confirm your new account, please go to this web address:

https://elearning.nwapune.in/login/confirm.php?data=MDjDfDyFQKFP1PQ/geecnu

In most mail programs, this should appear as a blue link which you can just click on. If that doesn't work, then cut and paste the address into the address line at the top of your web browser window.

If you need help, please contact the site administrator,

Admin User

Reply Forward

Click the activation click the link directly for activation. Else, copy the link and paste it in address bar and press enter key for activation of the account

Note: Open the email used for registration. Some times, activation link will not be received in Inbox. Hence Spam folder also need to be checked.

11:08 AM (52 minutes ago)

#### Confirmation of Registration...



#### Accessing the courses



### Accessing the course

0



### Contents of the Course





#### Contents....



#### Attempting Quiz

|                                                                                                  | 🗅 National Water Academy,Pune x 🌴 Course: National Certificate Cour x 🖾 New tab x 🖏 Settings x +