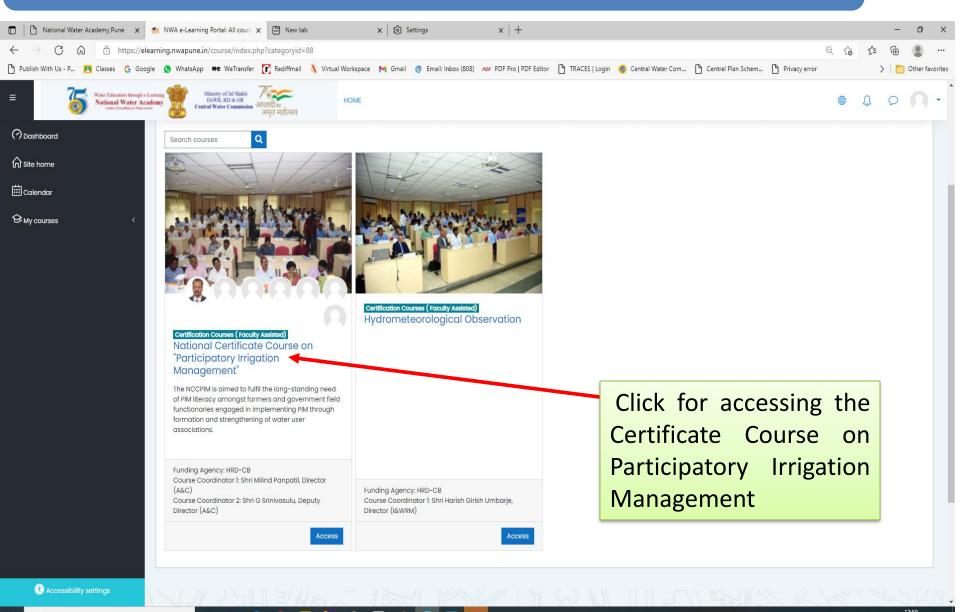

ss:

https://elearning.nwapune.in/login/confirm.php?data=MDjDfDyFQKFP1PQ/geecnu

In most mail programs, this should appear as a blue link which you can just click on. If that doesn't work, then cut and paste the address into the address line at the top of your web browser window.

If you need help, please contact the site administrator,

Admin User

Reply Forward

Click the activation click the link directly for activation. Else, copy the link and paste it in address bar and press enter key for activation of the account

Note: Open the email used for registration. Some times, activation link will not be received in Inbox. Hence Spam folder also need to be checked.

11:08 AM (52 minutes ago)

#### Confirmation of Registration...



#### Accessing the courses



### Accessing the course

0



### Contents of the Course





#### Contents....



#### Attempting Quiz

|                                                                                                  | 🗅 National Water Academy,Pune x 🌴 Course: National Certificate Cour x 🖾 New tab x 🖏 Settings x +