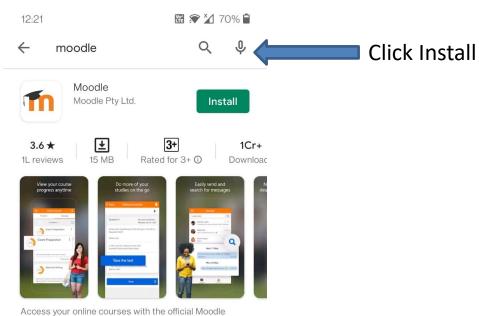

| Made with 🎔 by <u>Tech Divinity Pune</u>                                                                                                                                                                          | •                                           |
|              | O Type here to search O 📜 🚺                                                                             | 🕽 💿 🔽 🄏 🚇 💽 🔼 🧔 🗢 🖓                                                                                                                                                                                               | 【記録】 18:36 LNG 18:36                        |





#### Steps for accessing the Moodle through Mobile App

#### Step 1 : Search "Moodle" in the Google Play store



mobile app

#### Ads · Related to your search











#### Step 4 : Access the training Program



#### Click the training Program

| 12:24      | 4                                                                      | 躍 🖈 🎽         | 69% 🗋 |
|------------|------------------------------------------------------------------------|---------------|-------|
| ←          | Training Prog                                                          | Iram on S     | :     |
|            | Contents                                                               | Participant   | is >  |
|            | Lecture on Smar                                                        | t Tricks on M | SI 🗸  |
|            | MS Word                                                                | Show          |