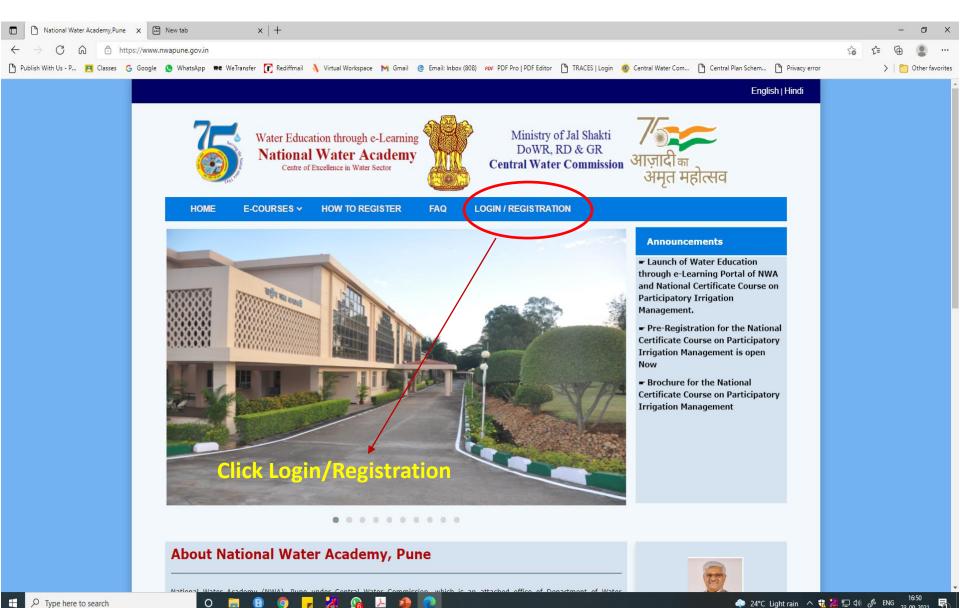

## Step 1: Type web address <u>www.nwapune.gov.in</u>

| Type " www.nwapune.gov.in "       Google Search       Im Feeling Lucky         In the address bar       اس Feeling Lucky         Google Search       Im Feeling Lucky         Google Search       Im Feeling Lucky         Google offered in: हिन्दी वाश्ला తెలుగు मराठी தமிழ் ગુજરાતી ಕನ್ನಡ മലയാളం ਪੰਜਾਬੀ | G     Google     x       ←     →     C     ()       Publish With Us - P     I     ()       Www.nwapune_gov.in     I       Q     www.nwapune.gov.in |                                |                   |              | - □ ×<br>C • • • • · · · ·<br>> □ Other favorites |
|------------------------------------------------------------------------------------------------------------------------------------------------------------------------------------------------------------------------------------------------------------------------------------------------------------|----------------------------------------------------------------------------------------------------------------------------------------------------|--------------------------------|-------------------|--------------|---------------------------------------------------|
| in the address bar<br>Q<br>Google Search I'm Feeling Lucky<br>Go behind the scenes to learn how Google Search works<br>Google offered in: हिन्दी वाश्ला छट्यार्थ मराठी इत्यी क्रे गुरुराती इत्रू व्य यथ्या यथ्या यथ्या<br>India                                                                            |                                                                                                                                                    |                                |                   | Gmail Images | Sign in                                           |
| Google Search I'm Feeling Lucky<br>Go behind the scenes to learn how Google Search works<br>Google offered in: हिन्दी वाংলা මහාරා मराठी தமிழ் ગુજરાતી ಕನ್ನಡ മലയാളం ਪੰਜਾਬੀ                                                                                                                                  |                                                                                                                                                    | <sub>.gov.in</sub> " Go        | ogle              |              |                                                   |
| Go behind the scenes to learn how Google Search works<br>Google offered in: हिन्दी वाश्ला මෙಲාగు मराठी தமிழ் ગુજરાતી ಕನ್ನಡ മലയാളം ਪੰਜਾਬੀ                                                                                                                                                                   | Q                                                                                                                                                  |                                |                   | Ļ            |                                                   |
| Google offered in: हिन्दी वाश्ला මෙಲාగು मराठी தமிழ் ગુજરાતી ಕನ್ನಡ മലയാളം ਪੰਜਾਬੀ                                                                                                                                                                                                                            |                                                                                                                                                    | Google Search                  | I'm Feeling Lucky |              |                                                   |
| India                                                                                                                                                                                                                                                                                                      | Go                                                                                                                                                 | o behind the scenes to lea     | arn how Google Se | arch works   |                                                   |
| · · · · · · · · · · · · · · · · · · ·                                                                                                                                                                                                                                                                      | Google offered in:                                                                                                                                 | हिन्दी বাংলা ভ্রত্যার্ম্য मरात | ST தமிழ் ગુજરાતી  | ಕನ್ನಡ മലയാള  | o ਪੰਜਾਬੀ                                          |
|                                                                                                                                                                                                                                                                                                            | India                                                                                                                                              |                                |                   |              |                                                   |

## Step 1: Type web address www.nwapune.gov.in

0