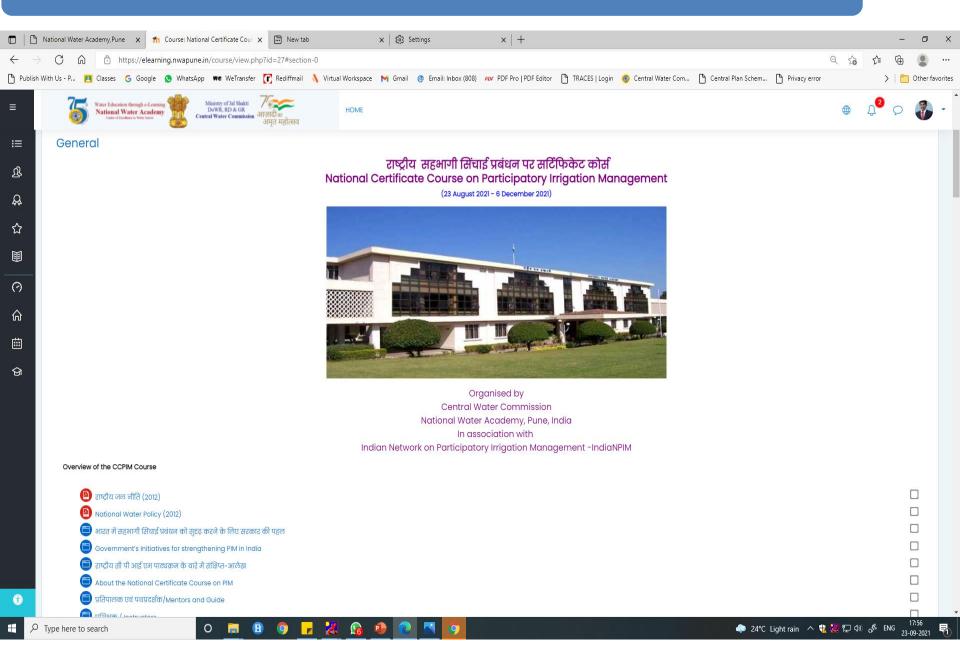

.in/login/confirm.php?data=MDjDfDyFQKFP1PQ/geecnu

In most mail programs, this should appear as a blue link which you can just click on. If that doesn't work, then cut and paste the address into the address line at the top of your web browser window.

If you need help, please contact the site administrator,

Admin User

Reply Forward

Click the activation click the link directly for activation. Else, copy the link and paste it in address bar and press enter key for activation of the account

Note: Open the email used for registration. Some times, activation link will not be received in Inbox. Hence Spam folder also need to be checked.

11:08 AM (52 minutes ago)

#### Confirmation of Registration...



#### Accessing the courses



### Accessing the course

0



### Contents of the Course





#### Contents....



#### Attempting Quiz

|                                                                                                  | 🗅 National Water Academy,Pune x 🌴 Course: National Certificate Cour x 🖾 New tab x 🖏 Settings x +