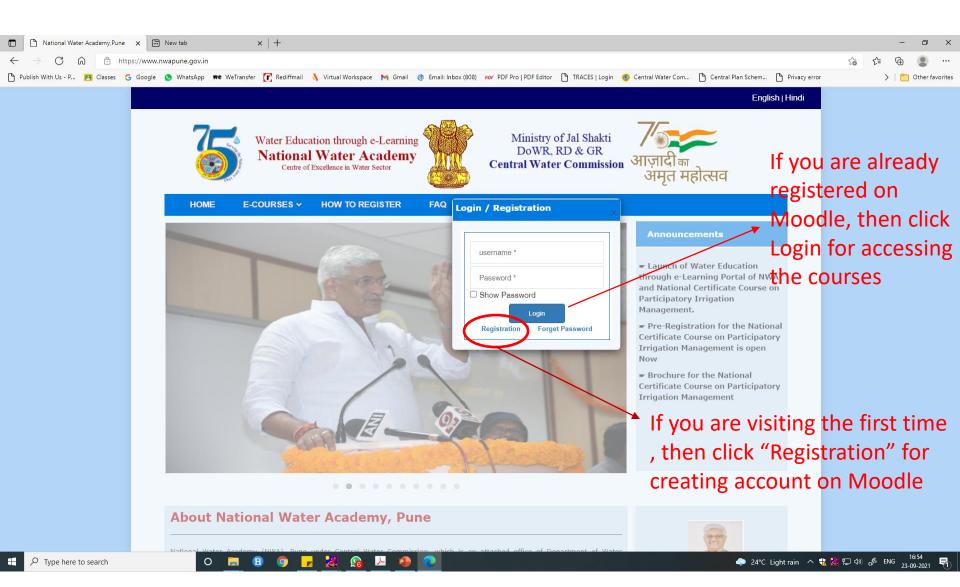

| हिन्दी বাংলা ভ্রত্যার্ম্য मरात | ST தமிழ் ગુજરાતી  | ಕನ್ನಡ മലയാള  | o ਪੰਜਾਬੀ                                          |
|                                                                                                                                                                                                                                                                                                            | India                                                                                                                                              |                                |                   |              |                                                   |

## Step 1: Type web address www.nwapune.gov.in



0

# **Registration on Moodle**



### Fill the registration form

| National Water Academy,Pune X     New                                                 | account X New tab                      | x   +                                                                                                                                                                                               | - 0 ×                            |
|---------------------------------------------------------------------------------------|----------------------------------------|-----------------------------------------------------------------------------------------------------------------------------------------------------------------------------------------------------|----------------------------------|
| $\leftarrow$ $\rightarrow$ $C$ $\tex