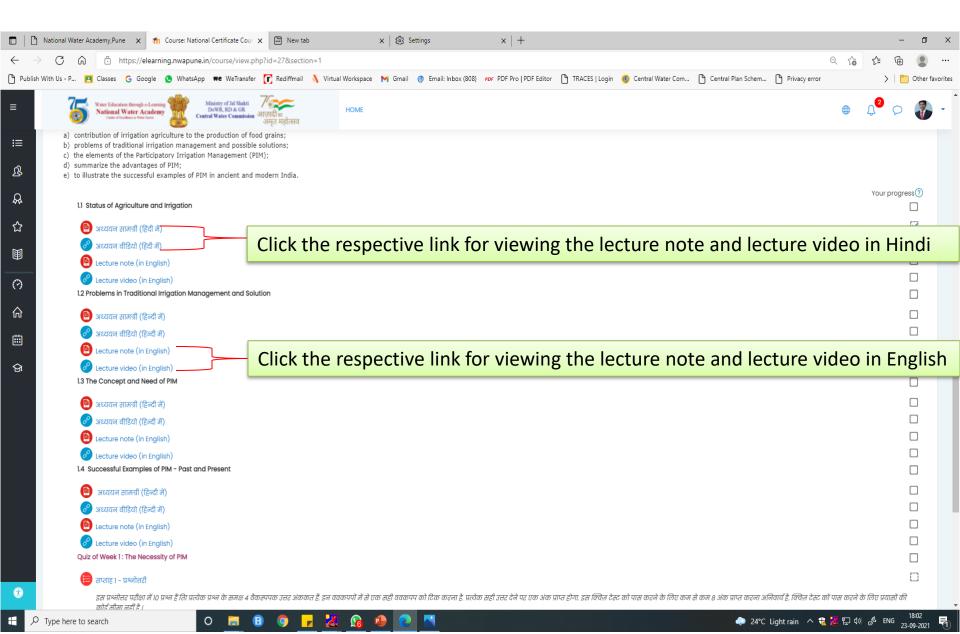

ata=MDjDfDyFQKFP1PQ/geecnu

In most mail programs, this should appear as a blue link which you can just click on. If that doesn't work, then cut and paste the address into the address line at the top of your web browser window.

If you need help, please contact the site administrator,

Admin User

Reply Forward

Click the activation click the link directly for activation. Else, copy the link and paste it in address bar and press enter key for activation of the account

Note: Open the email used for registration. Some times, activation link will not be received in Inbox. Hence Spam folder also need to be checked.

11:08 AM (52 minutes ago)

#### Confirmation of Registration...



#### Accessing the courses



### Accessing the course

0



### Contents of the Course





#### Contents....



#### Attempting Quiz

|                                                                                                  | 🗅 National Water Academy,Pune x 🌴 Course: National Certificate Cour x 🖾 New tab x 🖏 Settings x +