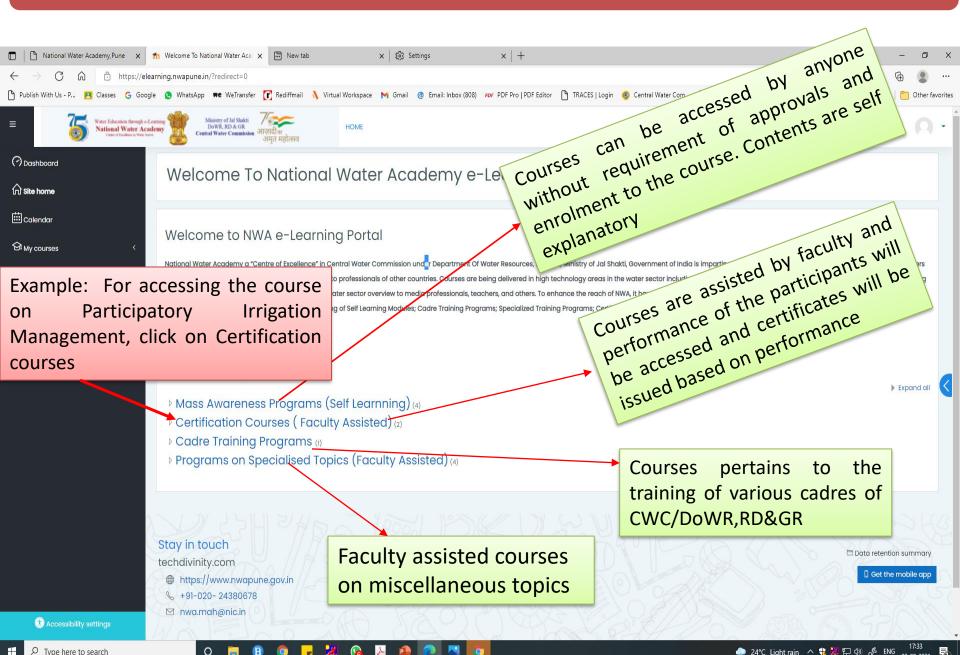

nt, please go to this web address:

https://elearning.nwapune.in/login/confirm.php?data=MDjDfDyFQKFP1PQ/geecnu

In most mail programs, this should appear as a blue link which you can just click on. If that doesn't work, then cut and paste the address into the address line at the top of your web browser window.

If you need help, please contact the site administrator,

Admin User

Reply Forward

Click the activation click the link directly for activation. Else, copy the link and paste it in address bar and press enter key for activation of the account

Note: Open the email used for registration. Some times, activation link will not be received in Inbox. Hence Spam folder also need to be checked.

11:08 AM (52 minutes ago)

#### Confirmation of Registration...



#### Accessing the courses



### Accessing the course

0



### Contents of the Course





#### Contents....



#### Attempting Quiz

|                                                                                                  | 🗅 National Water Academy,Pune x 🌴 Course: National Certificate Cour x 🖾 New tab x 🖏 Settings x +