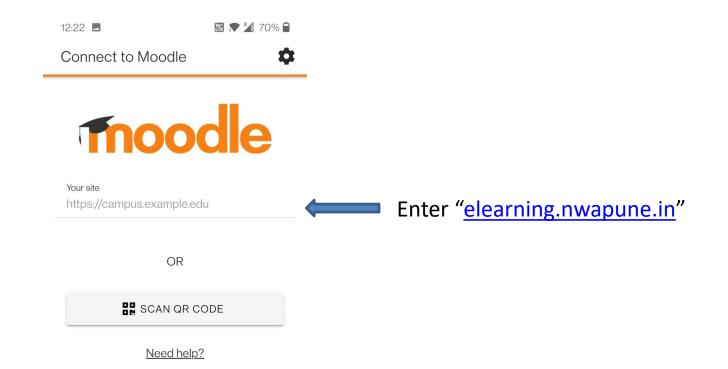

#### Steps for accessing the Moodle through Mobile App

#### Step 1 : Search "Moodle" in the Google Play store

mobile app