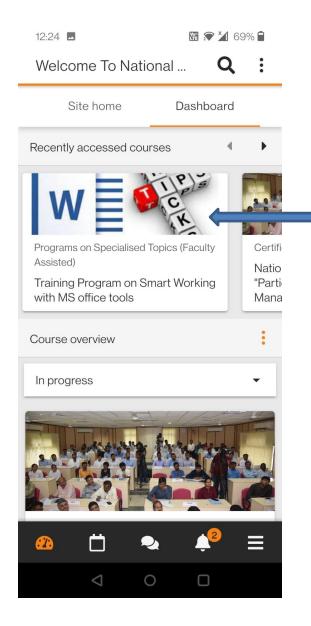

#### Step 4 : Access the training Program

#### Click the training Program

| 12:24      | 4                                                                      | 躍 🖈 🎽         | 69% 🗋 |
|------------|------------------------------------------------------------------------|---------------|-------|
| ←          | Training Prog                                                          | Iram on S     | :     |
|            | Contents                                                               | Participant   | is >  |
|            | Lecture on Smar                                                        | t Tricks on M | SI 🗸  |
|            | MS Word                                                                | Show          | 𝔄 ←   |
|            | MS Word Part -II                                                       |               | ତ     |
|            | MS Word Part III<br>Restricted<br>Available from <b>23</b><br>10:30 AM | 3 September 2 | 021,  |
|            | Quiz on MS Word                                                        | d 🗌           |       |
|            |                                                                        | <             | >     |
| <b>?</b> } | <b>Ö</b> 🤊                                                             | <b>↓</b> 2    | ≡     |
|            |                                                                        |               |       |