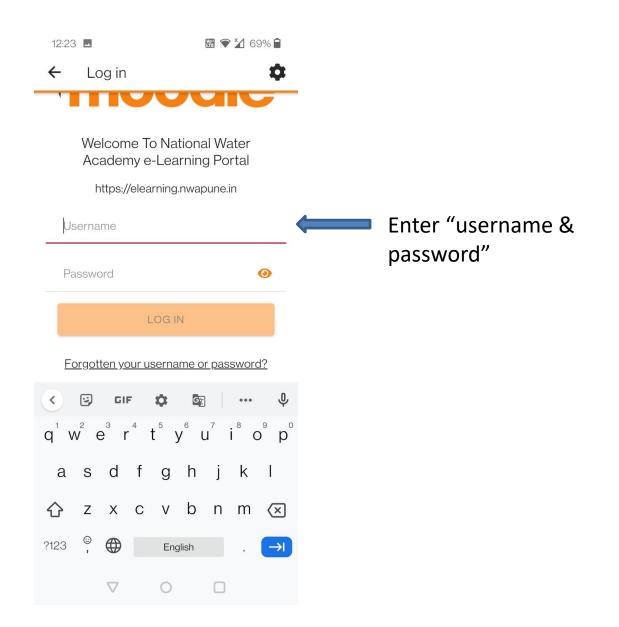

#### Steps for accessing the Moodle through Mobile App

#### Step 1 : Search "Moodle" in the Google Play store

mobile app