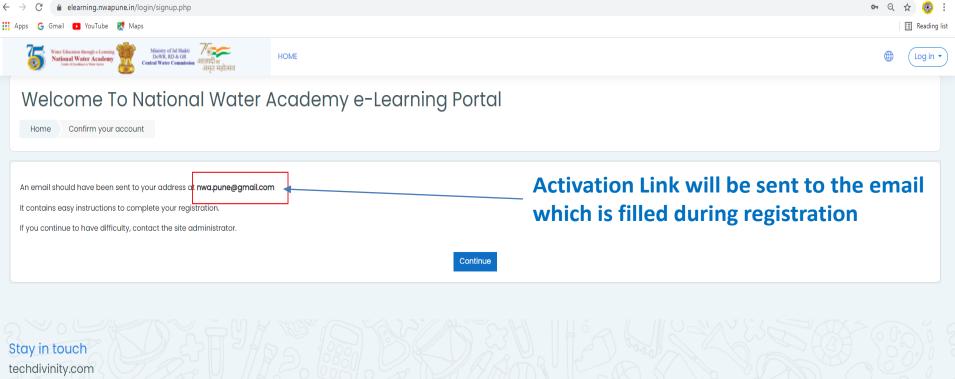

## Activation of the account

Delete forever

#### Welcome To National Water Academy e-Learning Portal: account confirmation 🕨 Spam 🗙

.

Admin User (via NWA e-Learning Portal) via amazonses.com

to me 💌

Hi Srinivas G,

Not spam

A new account has been requested at 'Welcome To National Water Academy e-Learning Portal' using your email address.

To confirm your new account, please go to this web address:

https://elearning.nwapune.in/login/confirm.php?data=MDjDfDyFQKFP1PQ/geecnu

In most mail programs, this should appear as a blue link which you can just click on. If that doesn't work, then cut and paste the address into the address line at the top of your web browser window.