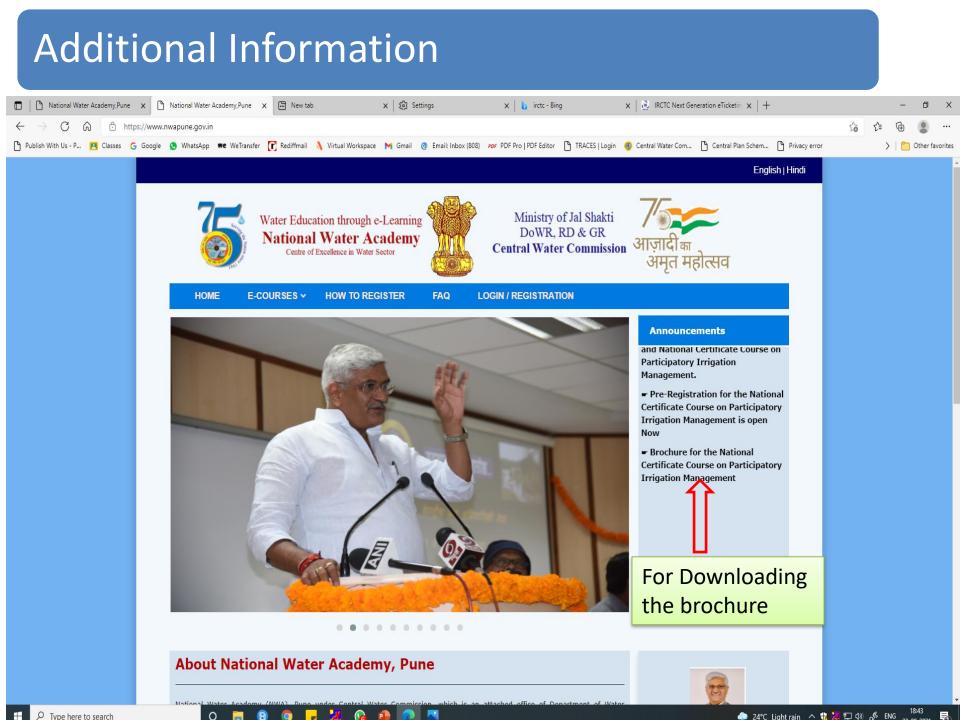

### Fill the registration form

| National Water Academy,Pune X     New                                                 | account X New tab                      | x   +                                                                                                                                                                                               | - 0 ×                            |
|---------------------------------------------------------------------------------------|----------------------------------------|-----------------------------------------------------------------------------------------------------------------------------------------------------------------------------------------------------|----------------------------------|
| $\leftarrow$ $\rightarrow$ $C$ $\textcircled{a}$ $\textcircled{https://elearning.nv}$ | wapune.in/login/signup.php             |                                                                                                                                                                                                     | ् 🏠 🖆 🚇 …                        |
| 🎦 Publish With Us - P 🔼 Classes 💪 Google 🔇 V                                          | WhatsApp 🗰 WeTransfer 🚺 Rediffmail 🐧 V | irtual Workspace M Gmail @ Email: Inbox (808) 🕫 PDF Pro   PDF Editor 🕒 TRACES   Login 🤨 Central Water Com 🗅 Central Plan Schem 🗅 Privac                                                             | cy error >   🛅 Other favorites   |
|                                                                                       |                                        |                                                                                                                                                                                                     | <b>^</b>                         |
|                                                                                       | New account                            |                                                                                                                                                                                                     |                                  |
|                                                                                       |                                        | ► Expand all                                                                                                                                                                                        |                                  |
|                                                                                       | Choose your username ar                |                                                                                                                                                                                                     |                                  |
|                                                                                       | Username                               |                                                                                                                                                                                                     |                                  |
|                                                                                       |                                        | The password must have at least 8 characters, at least 1 digit(s), at least 1 lower case letter(s), at least 1 upper case letter(s), at least 1 non-alphanumeric character(s) such as as *, -, or # |                                  |
|                                                                                       | Password ()                            |                                                                                                                                                                                                     |                                  |
|                                                                                       | Mana datati                            |                                                                                                                                                                                                     |                                  |
|                                                                                       | More details                           |                                                                                                                                                                                                     |                                  |
|                                                                                       | Email address 0                        |                                                                                                                                                                                                     |                                  |
|                                                                                       | Email (again) O                        |                                                                                                                                                                                                     |                                  |
|                                                                                       | First name O                           |                                                                                                                                                                                                     |                                  |
|                                                                                       | Surname 0                              |                                                                                                                                                                                                     |                                  |
|                                                                                       | City/town                              |                                                                                                                                                                                                     |                                  |
|                                                                                       | Country                                | Select a country •                                                                                                                                                                                  |                                  |
|                                                                                       | Other fields -                         |                                                                                                                                                                                                     |                                  |
| Click this o                                                                          | ption                                  | Create my new account Cancel                                                                                                                                                                        |                                  |
|                                                                                       | There are required fields in this form | marked ()                                                                                                                                                                                           |                                  |
| F P Type here to search                                                               | 0 🗖 🔒 🔕 🧖                              | 🔏 🚱 🔁 🍙 🧑                                                                                                                                                                                           | へ 🕄 🎘 🗊 🕼 🖋 ENG 🔐 🛱 an angerer 📑 |